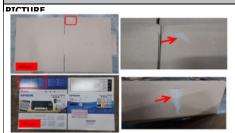

#### I. PROBLEM DESCRIPTION

1.1. ISSUE: PEEL OFF 1.2 DETAIL 5167377-00 LOUVRE 2 MCX ETD PART NAME:

#### DETAILS:

> PLAN QTY: 537 EA > REJECT QTY: 115 EA > REJECT PERCENTAGE: 21.42%

#### **III. CAUSE ANALYSIS:**

| WHY 1: | Why Peel Off occurred in Louvre item? It was hardly scrubbed by the feeder belt during lamination process                                          |
|--------|----------------------------------------------------------------------------------------------------------------------------------------------------|
| WHY 2: | Why Scrubbing by the Feeder Belt causes Peel Off? Feeder Belt has a sharp edges and rough surface particular on the hole area                      |
| WHY 3  | Why Feeder Belt has a sharp edges and rough texture? Feeder belt installed in the feeding section is New                                           |
| WHY 4: | Why New Feeder Belt with a Sharp edges and Rough Texture installed in the machine?  Current Feeder Belt installed was Old and Deteriorated already |
| WHY 5: | -                                                                                                                                                  |